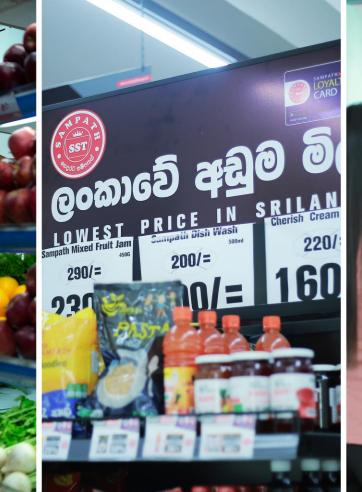

# RETAIL SECTOR

**SAMPATH SUPERMARKET** 

#### **SAMPATH SUPERMARKET**

- Limited liability company structure.
- Supermarket chain accounts to 24 outlets have been in the retail trade for more than 20 years..
- Market leader in modern trade in western province ahead of top players.
- Undisputed market leader in every town:

#### LOYALTY PROGRAMME

Sampath Loyalty is the loyalty program that recognizes and rewards you for every purchase you make at a Sampath Supermarket.

Sampath Loyalty is the most prominent supermarket loyalty program in Sri Lanka. The Sampath Loyalty Program enables you to accumulate loyalty points which could be encashed at the time of checkout. It also enables you to avail a range of discounts. Points will be accumulated against the member's Sampath loyalty membership.

Almost 336,000 Loyalty Customers.

From 10% To 50% Discount Offered To The Customers.

Customers Can Redeem Points Accumulated