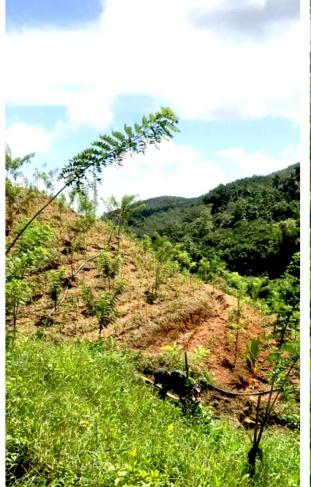

#### SAMPATH ECO AGRO PARK

The mango is cultivated in dry climatic areas of Sri Lanka where the fruits are well nurtured by a team of professional.

Our 75 acres of mango cultivation farms are located in the following cities in Sri Lanka Galewela, Sooriyawewa and Thanamalwila with our new mango farms expansion project our goal is to double the quantity we produce at the moment by 2022.

Each and every Mango is grown and nurtured in an imported carbon quoted protection cover in order to protect the fruits from potential pests and diseases.

As far as food is concerned, there is still general public concern regarding whether the fruits and vegetables available on the market are suitable for consumption. It has been stated, with or without awareness of the effects, those farmers often over use agrochemicals and fertilizers to protect their crops.