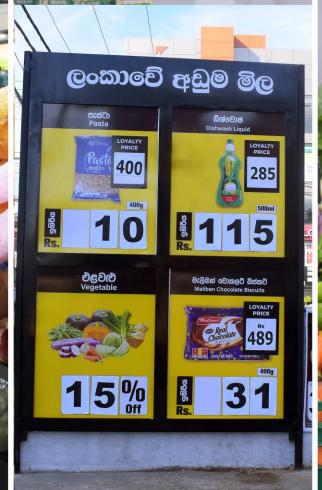

#### LOYALTY PROGRAMME

Sampath Loyalty is the loyalty program that recognizes and rewards you for every purchase you make at a Sampath Supermarket.

Sampath Loyalty is the most prominent supermarket loyalty program in Sri Lanka. The Sampath Loyalty Program enables you to accumulate loyalty points which could be encashed at the time of checkout. It also enables you to avail a range of discounts. Points will be accumulated against the member's Sampath loyalty membership.

Almost 336,000 Loyalty Customers.

From 10% To 50% Discount Offered To The Customers.

Customers Can Redeem Points Accumulated