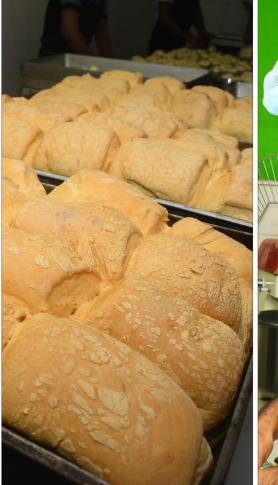

#### **DS BAKERS**

DS Bakers established in 2016 by the managing director Mr. Dinusha Sampath Liyanage at Gallassa, Nagoda, Kaluthara South. Now It has been grown as Sampath Bakery and now renamed as DS Bakers. The DS Bakers had modern equipment and the state of art technology with well skilled and trained workforce and distribute to 18 supermarkets in Kaluthara district. DS Bakers distribute more than 45 bakery products..