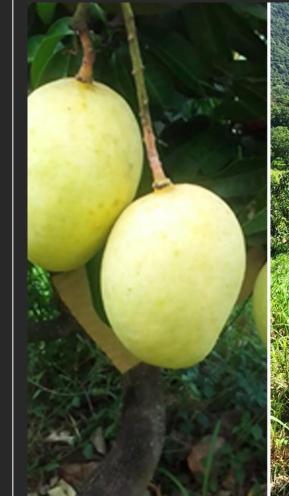

#### SAMPATH ECO AGRO PARK

The mango is cultivated in dry climatic areas of Sri Lanka where the fruits are well nurtured by a team of professional.

Our 75 acres of mango cultivation farms are located in the following cities in Sri Lanka Galewela, Sooriyawewa and Thanamalwila with our new mango farms expansion project our goal is to double the quantity we produce at the moment by 2022.

Each and every Mango is grown and nurtured in an imported carbon quoted protection cover in order to protect the fruits from potential pests and diseases.

As far as food is concerned, there is still general public concern regarding whether the fruits and vegetables available on the market are suitable for consumption. It has been stated, with or without awareness of the effects, those farmers often over use agrochemicals and fertilizers to protect their crops.