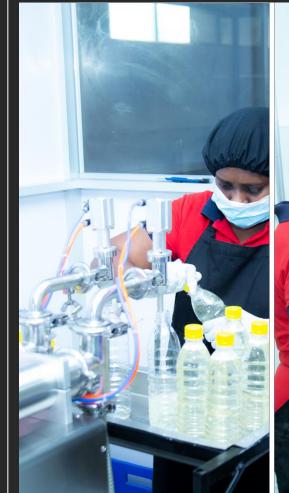

### RANWELL BOTTLED DRIKING WATER SYSTEM

Ranwell Drinking water get from deep tube well source and is then purified through a rigorous purification process. This purification process includes reverse osmosis and other filtering and purification methods. It removes things like chlorides, salts and other substances that can affect a water's taste. Every bottle of Ranwell Drinking water is produced at one of our water purification center.