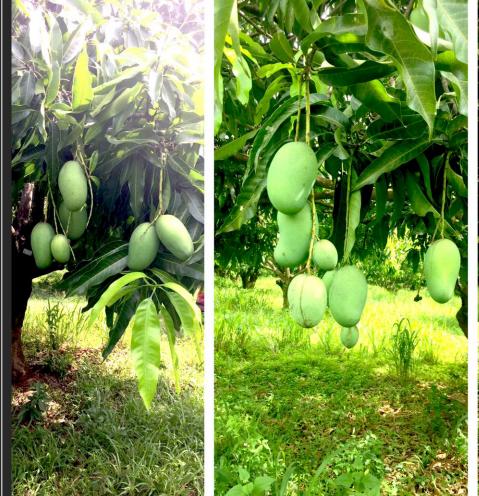

#### SAMPATH ECO AGRO PARK

The mango is cultivated in dry climatic areas of Sri Lanka where the fruits are well nurtured by a team of professional.

Our 75 acres of mango cultivation farms are located in the following cities in Sri Lanka Galewela, Sooriyawewa and Thanamalwila with our new mango farms expansion project our goal is to double the quantity we produce at the moment by 2022.

Each and every Mango is grown and nurtured in an imported carbon quoted protection cover in order to protect the fruits from potential pests and diseases.

As far as food is concerned, there is still general public concern regarding whether the fruits and vegetables available on the market are suitable for consumption. It has been stated, with or without awareness of the effects, those farmers often over use agrochemicals and fertilizers to protect their crops.