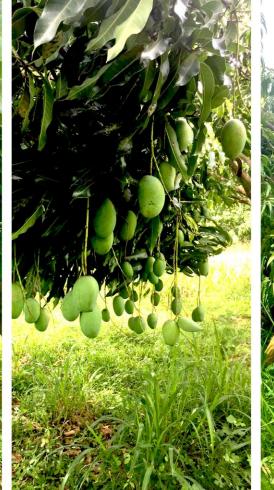

#### SAMPATH ECO AGRO PARK

The mango is cultivated in dry climatic areas of Sri Lanka where the fruits are well nurtured by a team of professional.

Our 75 acres of mango cultivation farms are located in the following cities in Sri Lanka Galewela, Sooriyawewa and Thanamalwila with our new mango farms expansion project our goal is to double the quantity we produce at the moment by 2022.

Each and every Mango is grown and nurtured in an imported carbon quoted protection cover in order to protect the fruits from potential pests and diseases.

As far as food is concerned, there is still general public concern regarding whether the fruits and vegetables available on the market are suitable for consumption. It has been stated, with or without awareness of the effects, those farmers often over use agrochemicals and fertilizers to protect their crops.