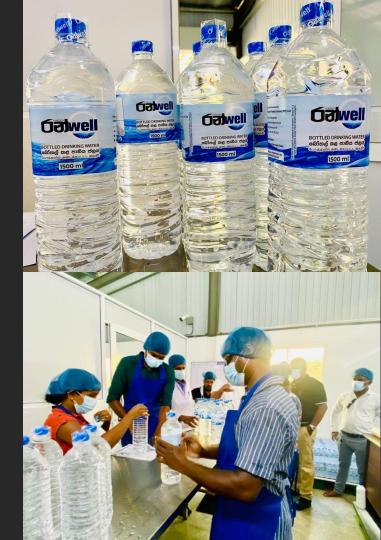

### RANWELL BOTTLED DRIKING WATER SYSTEM

Ranwell Drinking water get from deep tube well source and is then purified through a rigorous purification process. This purification process includes reverse osmosis and other filtering and purification methods. It removes things like chlorides, salts and other substances that can affect a water's taste. Every bottle of Ranwell Drinking water is produced at one of our water purification center.