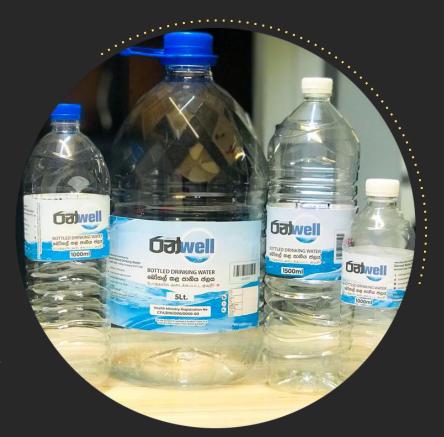

### RANWELL BOTTLED DRIKING WATER SYSTEM

Ranwell Drinking water get from deep tube well source and is then purified through a rigorous purification process. This purification process includes reverse osmosis and other filtering and purification methods. It removes things like chlorides, salts and other substances that can affect a water's taste. Every bottle of Ranwell Drinking water is produced at one of our water purification center.