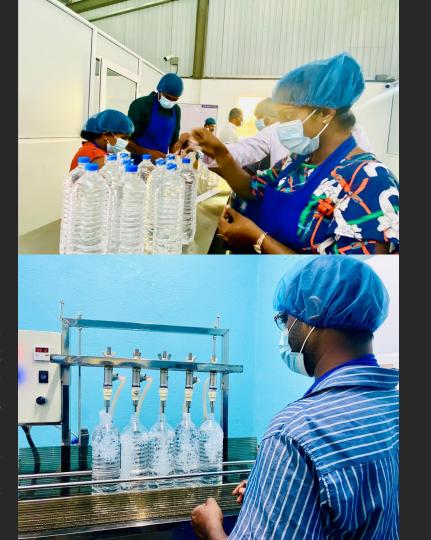

### RANWELL BOTTLED DRIKING WATER SYSTEM

Ranwell Drinking water get from deep tube well source and is then purified through a rigorous purification process. This purification process includes reverse osmosis and other filtering and purification methods. It removes things like chlorides, salts and other substances that can affect a water's taste. Every bottle of Ranwell Drinking water is produced at one of our water purification center.