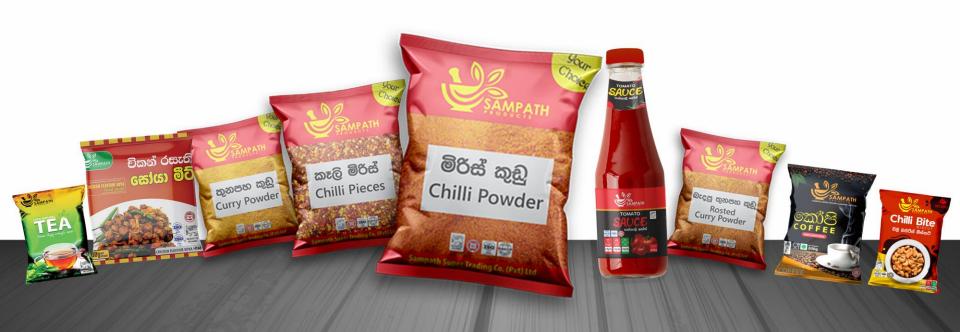

#### SAMPATH PRODUCTS

Every product that has then sampath factory is assumed with quality standards we have an ISO and GMP certified factory located in Mathugama under Sampath Super Trading Company PVT/LTD. There are more than 200 products in the produced line. Mainly spices, beverages, snacks and etc.

Spices: Cereals: Beverages: Snacks: Confectioneries

Flour: Oil: Soya: Grains: Pasta: Pet Food