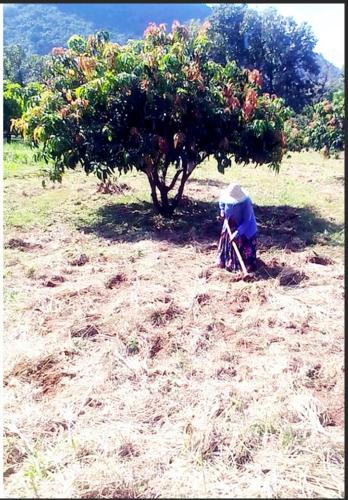

#### SAMPATH ECO AGRO PARK

The mango is cultivated in dry climatic areas of Sri Lanka where the fruits are well nurtured by a team of professional.

Our 75 acres of mango cultivation farms are located in the following cities in Sri Lanka Galewela, Sooriyawewa and Thanamalwila with our new mango farms expansion project our goal is to double the quantity we produce at the moment by 2022.

There is no need to fear, trough as the fruits and vegetables sold at Sampath Supermarkets are purchased directly from our own local producers. Our farmers are often directed and instructed by the Sampath Eco Agro Park Agriculture field officers on when, has to grow vegetables and fruits without chemicals