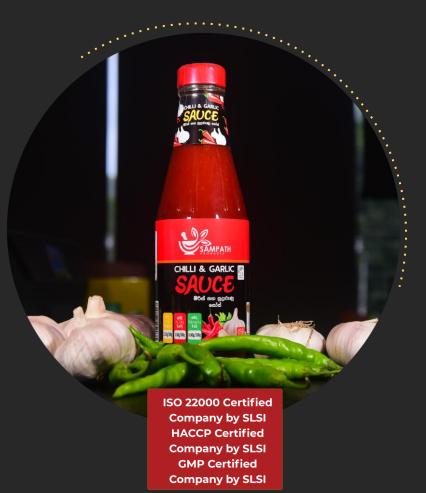

#### SAMPATH PRODUCTS

Every product that has then sampath factory is assumed with quality standards we have an ISO and GMP certified factory located in Mathugama under Sampath Super Trading Company PVT/LTD. There are more than 200 products in the produced line. Mainly spices, beverages, snacks and etc.

Spices: Cereals: Beverages: Snacks: Confectioneries

Flour: Oil: Soya: Grains: Pasta: Pet Food