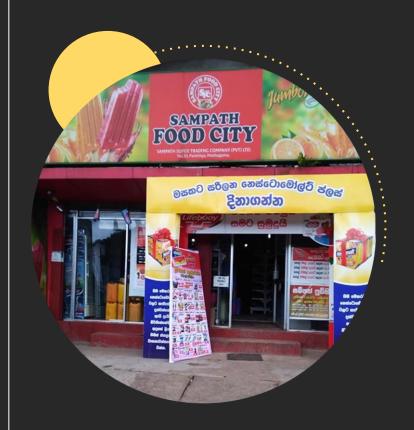

# RETAIL SECTOR

**SAMPATH SUPERMARKET** 

#### **SAMPATH SUPERMARKET**

- Limited liability company structure.
- Supermarket chain accounts to 24 outlets have been in the retail trade for more than 20 years..
- Market leader in modern trade in western province ahead of top players.
- Undisputed market leader in every town:

Panthiya, Dodangoda, Weththewa, Wadduwa, Mathugama, Agalawaththa, Nagoda, Bandaragama, Horawala, Pokunuvita Beruwala, Dargatown, Panadura, Horana, Baduraliya, Welipanna, Kidelpitiya, Kottawa, Payagala, Aluthgama, Maggona