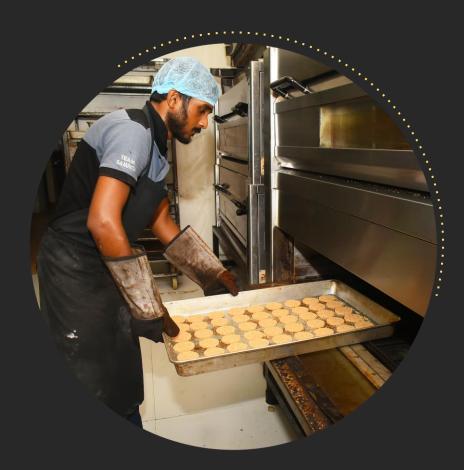

#### **DS BAKERS**

DS Bakers established in 2016 by the managing director Mr. Dinusha Sampath Liyanage at Gallassa, Nagoda, Kaluthara South. Now It has been grown as Sampath Bakery and now renamed as DS Bakers. The DS Bakers had modern equipment and the state of art technology with well skilled and trained workforce and distribute to 18 supermarkets in Kaluthara district. DS Bakers distribute more than 45 bakery products..