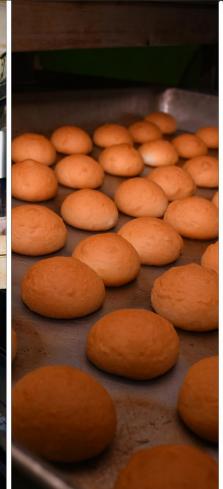

#### **DS BAKERS**

DS Bakers established in 2016 by the managing director Mr. Dinusha Sampath Liyanage at Gallassa, Nagoda, Kaluthara South. Now It has been grown as Sampath Bakery and now renamed as DS Bakers. The DS Bakers had modern equipment and the state of art technology with well skilled and trained workforce and distribute to 18 supermarkets in Kaluthara district. DS Bakers distribute more than 45 bakery products..