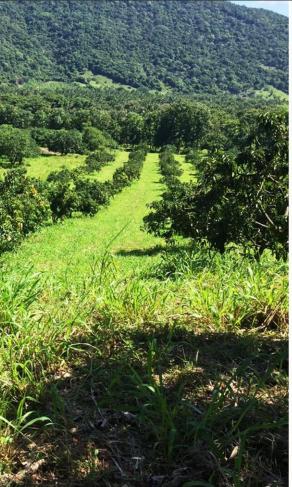

#### SAMPATH ECO AGRO PARK

The mango is cultivated in dry climatic areas of Sri Lanka where the fruits are well nurtured by a team of professional.

Our 75 acres of mango cultivation farms are located in the following cities in Sri Lanka Galewela, Sooriyawewa and Thanamalwila with our new mango farms expansion project our goal is to double the quantity we produce at the moment by 2022.