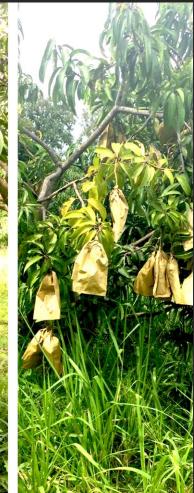

#### SAMPATH ECO AGRO PARK

The mango is cultivated in dry climatic areas of Sri Lanka where the fruits are well nurtured by a team of professional.

Our 75 acres of mango cultivation farms are located in the following cities in Sri Lanka Galewela, Sooriyawewa and Thanamalwila with our new mango farms expansion project our goal is to double the quantity we produce at the moment by 2022.

Each and every Mango is grown and nurtured in an imported carbon quoted protection cover in order to protect the fruits from potential pests and diseases.

As far as food is concerned, there is still general public concern regarding whether the fruits and vegetables available on the market are suitable for consumption. It has been stated, with or without awareness of the effects, those farmers often over use agrochemicals and fertilizers to protect their crops.